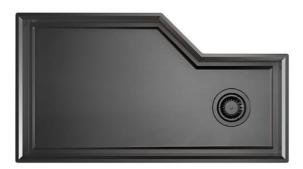

### **Sink Diade Gun Metal**

Kitchen Sinks Code: 3028 856

#### **DETAILS**

| Edge/Installation Type | Undermount               |
|------------------------|--------------------------|
| Material               | AISI 304 stainless steel |
| Texture                | Brushed in line          |
| Finish                 | Foster brushed           |
| Finish                 | PVD                      |
| Coloring               | Gun Metal                |
| Base                   | 90 cm                    |
| Width                  | 80 cm                    |
| Dimensions             | 800 x 440 mm             |
|                        |                          |

| Bowl dimension            | 760 x 400 mm                                                                                                                                                                                                                                                                                                                                   |
|---------------------------|------------------------------------------------------------------------------------------------------------------------------------------------------------------------------------------------------------------------------------------------------------------------------------------------------------------------------------------------|
| Built-in hole             | View technical data sheet                                                                                                                                                                                                                                                                                                                      |
| Standard fittings         | Fixing hooks, drain, overflow and siphon, boxed packing                                                                                                                                                                                                                                                                                        |
| Mixer holes               | No standard holes                                                                                                                                                                                                                                                                                                                              |
| Drainer                   | No                                                                                                                                                                                                                                                                                                                                             |
| Number of bowls           | 1 bowl                                                                                                                                                                                                                                                                                                                                         |
| Waste fitting             | 3,5" drain                                                                                                                                                                                                                                                                                                                                     |
| FEATURES                  |                                                                                                                                                                                                                                                                                                                                                |
| Basket 3,5" waste fitting | The drain is equipped with a large 3.5" drain, with the practical basket cap that prevents the discharge of solid parts.                                                                                                                                                                                                                       |
| Deep bowls                | This bowls reach an important depth, over 20 cm, thanks to the advanced production technology, that can be offer great capiency and practicity in all the washing operations.                                                                                                                                                                  |
| Gun Metal                 | The Gun Metal finish is obtained by treating steel with a physical process called PVD (Phisical Vacuum Deposition) which deposits particles of noble metals on the surface. The result is a unique and refined aesthetic effect, and an improvement of the mechanical properties of the steel which is more resistant to impact and scratches. |
| High thickness            | 1mm thick steel. A significant thickness, which guarantees the maximum sturdiness and durability.                                                                                                                                                                                                                                              |
| MOULDED BOTTOM            | The moulded bottom guarantees perfect water flow and facilitates cleaning operations thanks to the perimeter step with sloping walls.                                                                                                                                                                                                          |