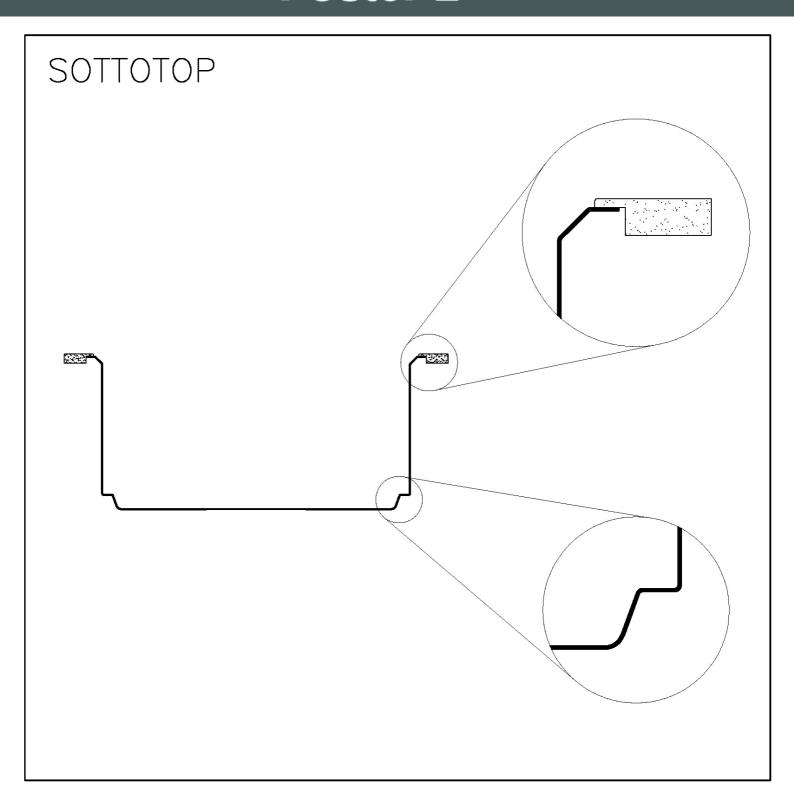

#### **TECHNICAL DATA**

Sottotop/Under-mount

Base 90 | 90 Cabinet

Cut out size

Dimensioni per foratura top

Quota max per piletta automatica / Max quote for automatic drain ;

- \*lo spessore minimo deve essere valutato in base alla resistenza del materiale
- \*Minimum thickness must be evaluated in reference to the material's resistance