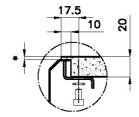

sink thickness/spessore acciaio

1

Sottotop/Under-mount Base 120 | 120 Cabinet

Cut out size Dimensioni per foratura top

Quota max per piletta automatica / Max quote for automatic drain :

sink thickness/spessore acciaio