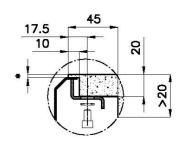

#### **TECHNICAL DATA**

Sottotop/Under-mount

Base 90 | 90 Cabinet

Cut out size

Dimensioni per foratura top

Quota max per piletta automatica / Max quote for automatic drain ;

- \*lo spessore minimo deve essere valutato in base alla resistenza del materiale
- \*Minimum thickness must be evaluated in reference to the material's resistance

sink thickness/spessore acciaio

1

Sottotop/Under-mount Base 120 | 120 Cabinet

Cut out size Dimensioni per foratura top

Quota max per piletta automatica / Max quote for automatic drain :

sink thickness/spessore acciaio

<sup>\*</sup>lo spessore minimo deve essere valutato in base alla resistenza del materiale

<sup>\*</sup>Minimum thickness must be evaluated in reference to the material's resistance