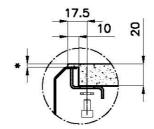

sink thickness/spessore acciaio

1

Sottotop/Under-mount Base 120 | 120 Cabinet

Cut out size Dimensioni per foratura top

Quota max per piletta automatica / Max quote for automatic drain :

sink thickness/spessore acciaio

<sup>\*</sup>lo spessore minimo deve essere valutato in base alla resistenza del materiale

<sup>\*</sup>Minimum thickness must be evaluated in reference to the material's resistance