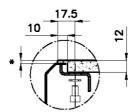

#### **TECHNICAL DATA**

Sottotop/Under-mount

Base 90 | 90 Cabinet

Cut out size

Dimensioni per foratura top

Quota max per piletta automatica / Max quote for automatic drain ;

- \*lo spessore minimo deve essere valutato in base alla resistenza del materiale
- \*Minimum thickness must be evaluated in reference to the material's resistance