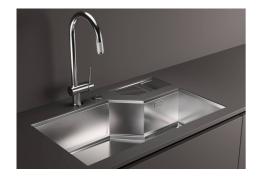

### **Sink Diade Gun Metal**

Kitchen Sinks Code: 3028 856

#### **DETAILS**

| Edge/Installation Type | Undermount               |
|------------------------|--------------------------|
| Material               | AISI 304 stainless steel |
| Texture                | Brushed in line          |
| Finish                 | Foster brushed           |
| Finish                 | PVD                      |
| Coloring               | Gun Metal                |
| Base                   | 90 cm                    |
| Width                  | 80 cm                    |
| Dimensions             | 800 x 440 mm             |
|                        |                          |

| Bowl dimension            | 760 x 400 mm                                                                                                                                                                                                                                                                                                                                   |
|---------------------------|------------------------------------------------------------------------------------------------------------------------------------------------------------------------------------------------------------------------------------------------------------------------------------------------------------------------------------------------|
| Built-in hole             | View technical data sheet                                                                                                                                                                                                                                                                                                                      |
| Standard fittings         | Fixing hooks, drain, overflow and siphon, boxed packing                                                                                                                                                                                                                                                                                        |
| Mixer holes               | No standard holes                                                                                                                                                                                                                                                                                                                              |
| Drainer                   | No                                                                                                                                                                                                                                                                                                                                             |
| Number of bowls           | 1 bowl                                                                                                                                                                                                                                                                                                                                         |
| Waste fitting             | 3,5" drain                                                                                                                                                                                                                                                                                                                                     |
| FEATURES                  |                                                                                                                                                                                                                                                                                                                                                |
| Basket 3,5" waste fitting | The drain is equipped with a large 3.5" drain, with the practical basket cap that prevents the discharge of solid parts.                                                                                                                                                                                                                       |
| Deep bowls                | This bowls reach an important depth, over 20 cm, thanks to the advanced production technology, that can be offer great capiency and practicity in all the washing operations.                                                                                                                                                                  |
| Gun Metal                 | The Gun Metal finish is obtained by treating steel with a physical process called PVD (Phisical Vacuum Deposition) which deposits particles of noble metals on the surface. The result is a unique and refined aesthetic effect, and an improvement of the mechanical properties of the steel which is more resistant to impact and scratches. |
| High thickness            | 1mm thick steel. A significant thickness, which guarantees the maximum sturdiness and durability.                                                                                                                                                                                                                                              |
| MOULDED BOTTOM            | The moulded bottom guarantees perfect water flow and facilitates cleaning operations thanks to the perimeter step with sloping walls.                                                                                                                                                                                                          |

### **GALLERY**