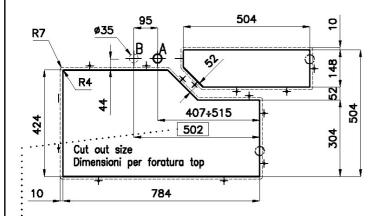

#### **TECHNICAL DATA**

Sottotop/Under-mount

Base 90 | 90 Cabinet

Cut out size

Dimensioni per foratura top

Quota max per piletta automatica / Max quote for automatic drain ;

- \*lo spessore minimo deve essere valutato in base alla resistenza del materiale
- \*Minimum thickness must be evaluated in reference to the material's resistance