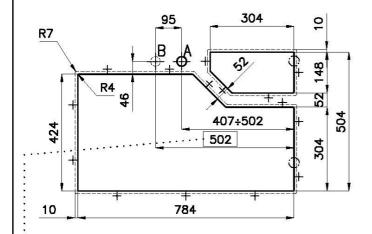

#### **TECHNICAL DATA**

Sottotop/Under-mount

Base 90 | 90 Cabinet

Cut out size

Dimensioni per foratura top

Quota max per piletta automatica / Max quote for automatic drain ;

- \*lo spessore minimo deve essere valutato in base alla resistenza del materiale
- \*Minimum thickness must be evaluated in reference to the material's resistance

<sup>\*</sup>lo spessore minimo deve essere valutato in base alla resistenza del materiale

<sup>\*</sup>Minimum thickness must be evaluated in reference to the material's resistance