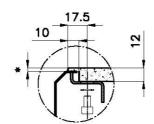

#### **TECHNICAL DATA**

Sottotop/Under-mount

Base 90 | 90 Cabinet

Cut out size

Dimensioni per foratura top

Quota max per piletta automatica / Max quote for automatic drain ;

- \*lo spessore minimo deve essere valutato in base alla resistenza del materiale
- \*Minimum thickness must be evaluated in reference to the material's resistance

<sup>\*</sup>lo spessore minimo deve essere valutato in base alla resistenza del materiale

<sup>\*</sup>Minimum thickness must be evaluated in reference to the material's resistance