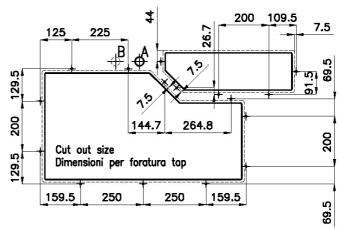

sink thickness/spessore acciaio

1

Sottotop/Under-mount Base 120 | 120 Cabinet

Cut out size Dimensioni per foratura top

Quota max per piletta automatica / Max quote for automatic drain :

sink thickness/spessore acciaio