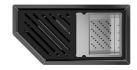

### **OPTIONAL ACCESSORIES**

**Black lid** 8151 005

Iroko-wood round chopping board 8642 005

Stainless steel colander 8151 010

Stainless steel perforated tray 8151 001