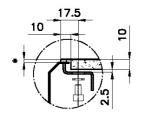

#### **TECHNICAL DATA**

Sottotop/Under-mount

Base 90 | 90 Cabinet

Cut out size

Dimensioni per foratura top

Quota max per piletta automatica / Max quote for automatic drain ;

- \*lo spessore minimo deve essere valutato in base alla resistenza del materiale
- \*Minimum thickness must be evaluated in reference to the material's resistance

sink thickness/spessore acciaio

1

Sottotop/Under-mount Base 120 | 120 Cabinet

Cut out size Dimensioni per foratura top

Quota max per piletta automatica / Max quote for automatic drain :

sink thickness/spessore acciaio

<sup>\*</sup>lo spessore minimo deve essere valutato in base alla resistenza del materiale

<sup>\*</sup>Minimum thickness must be evaluated in reference to the material's resistance