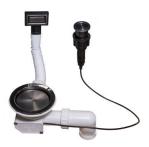

### **OPTIONAL AUTOMATIC WASTE FITTINGS**

**Space Push Gun Metal automatic** waste fitting - PO

8407 120