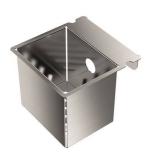

### **Sink Diade Gun Metal**

Kitchen Sinks Code: 3028 856

#### **DETAILS**

| Edge/Installation Type | Undermount               |
|------------------------|--------------------------|
| Material               | AISI 304 stainless steel |
| Texture                | Brushed in line          |
| Finish                 | Foster brushed           |
| Finish                 | PVD                      |
| Coloring               | Gun Metal                |
| Base                   | 90 cm                    |
| Width                  | 80 cm                    |
| Dimensions             | 800 x 440 mm             |
|                        |                          |

| Bowl dimension            | 760 x 400 mm                                                                                                                                                                                                                                                                                                                                   |
|---------------------------|------------------------------------------------------------------------------------------------------------------------------------------------------------------------------------------------------------------------------------------------------------------------------------------------------------------------------------------------|
| Built-in hole             | View technical data sheet                                                                                                                                                                                                                                                                                                                      |
| Standard fittings         | Fixing hooks, drain, overflow and siphon, boxed packing                                                                                                                                                                                                                                                                                        |
| Mixer holes               | No standard holes                                                                                                                                                                                                                                                                                                                              |
| Drainer                   | No                                                                                                                                                                                                                                                                                                                                             |
| Number of bowls           | 1 bowl                                                                                                                                                                                                                                                                                                                                         |
| Waste fitting             | 3,5" drain                                                                                                                                                                                                                                                                                                                                     |
| FEATURES                  |                                                                                                                                                                                                                                                                                                                                                |
| Basket 3,5" waste fitting | The drain is equipped with a large 3.5" drain, with the practical basket cap that prevents the discharge of solid parts.                                                                                                                                                                                                                       |
| Deep bowls                | This bowls reach an important depth, over 20 cm, thanks to the advanced production technology, that can be offer great capiency and practicity in all the washing operations.                                                                                                                                                                  |
| Gun Metal                 | The Gun Metal finish is obtained by treating steel with a physical process called PVD (Phisical Vacuum Deposition) which deposits particles of noble metals on the surface. The result is a unique and refined aesthetic effect, and an improvement of the mechanical properties of the steel which is more resistant to impact and scratches. |
| High thickness            | 1mm thick steel. A significant thickness, which guarantees the maximum sturdiness and durability.                                                                                                                                                                                                                                              |
| MOULDED BOTTOM            | The moulded bottom guarantees perfect water flow and facilitates cleaning operations thanks to the perimeter step with sloping walls.                                                                                                                                                                                                          |

Perimetral overflow

The overflow is always a security on the Foster sinks that prevents the overflow of water in case of oversights. The perimeter drain solution improves aesthetics thanks to its square and essential shape.