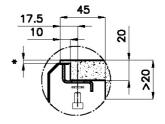

sink thickness/spessore acciaio

1

Sottotop/Under-mount Base 120 | 120 Cabinet

Cut out size Dimensioni per foratura top

Quota max per piletta automatica / Max quote for automatic drain :

sink thickness/spessore acciaio

<sup>\*</sup>lo spessore minimo deve essere valutato in base alla resistenza del materiale

<sup>\*</sup>Minimum thickness must be evaluated in reference to the material's resistance