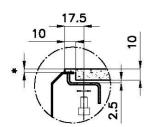

#### **TECHNICAL DATA**

Sottotop/Under-mount

Base 90 | 90 Cabinet

Cut out size

Dimensioni per foratura top

Quota max per piletta automatica / Max quote for automatic drain ;

- \*lo spessore minimo deve essere valutato in base alla resistenza del materiale
- \*Minimum thickness must be evaluated in reference to the material's resistance

<sup>\*</sup>lo spessore minimo deve essere valutato in base alla resistenza del materiale

<sup>\*</sup>Minimum thickness must be evaluated in reference to the material's resistance