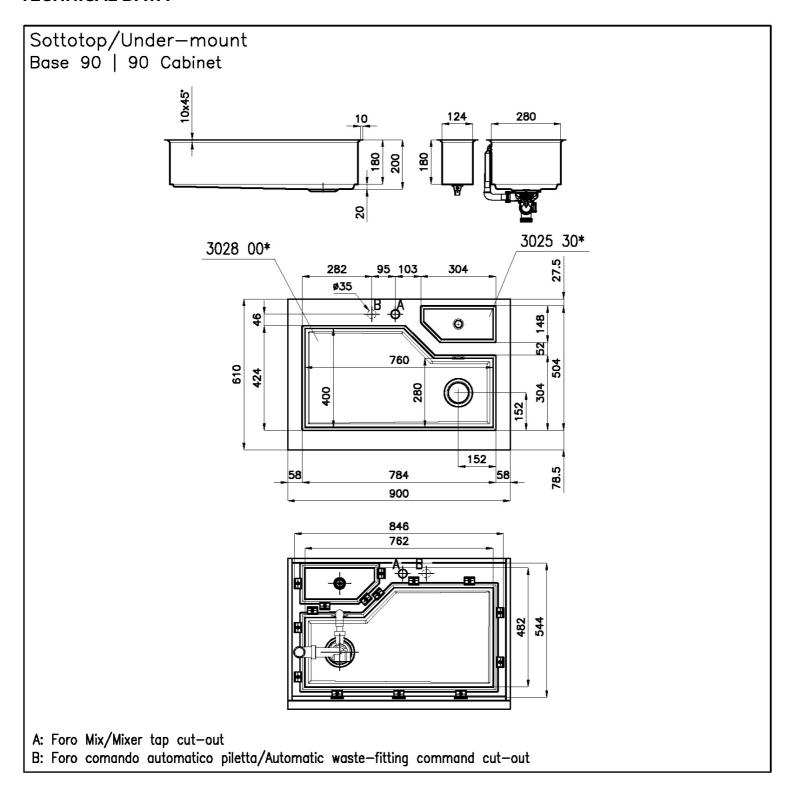

#### **TECHNICAL DATA**

Sottotop/Under-mount

Base 90 | 90 Cabinet

Cut out size

Dimensioni per foratura top

Quota max per piletta automatica / Max quote for automatic drain ;

- \*lo spessore minimo deve essere valutato in base alla resistenza del materiale
- \*Minimum thickness must be evaluated in reference to the material's resistance

<sup>\*</sup>lo spessore minimo deve essere valutato in base alla resistenza del materiale

<sup>\*</sup>Minimum thickness must be evaluated in reference to the material's resistance